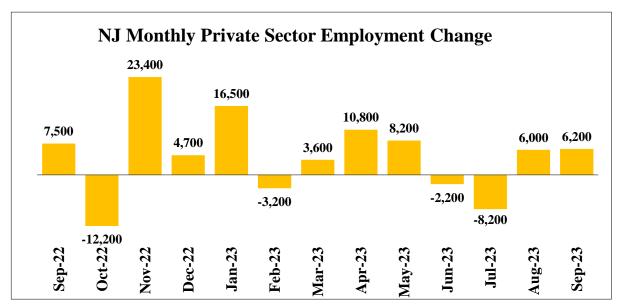

Table 1: Major Indicators of Labor Market Activity for New Jersey Seasonally Adjusted