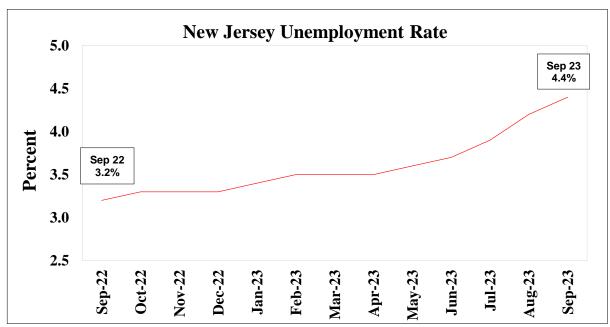

Table 1: Major Indicators of Labor Market Activity for New Jersey Seasonally Adjusted