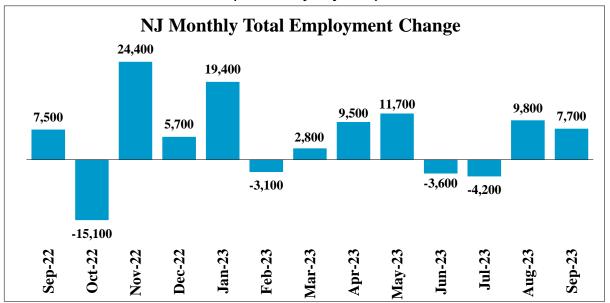

Table 1: Major Indicators of Labor Market Activity for New Jersey Seasonally Adjusted